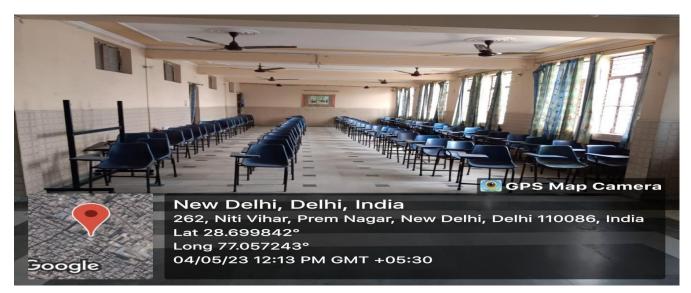

Hall for students Personality Development programmes.

Labs for Practical/Training Sessions